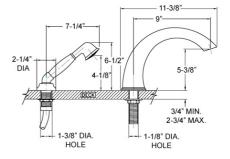

#### FEATURES

- Style: English Nostalgia
- Collection: 3Ring
- 30" (762mm) maximum centers from diverter to hand shower
- Hand shower hose length is 59" (1499mm)
- 1-1/2" (38mm) hole size for valves and diverter
- 1-1/8" (29mm) hole size for spout
- 1-3/8" (35mm) hole size for hand shower
- Integral check valves for backflow protection
- D5205 Deck Tub Spout, 3/4" Valves, K6560 Hand Shower, and K6005 Deck Bracket