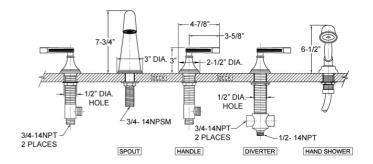

#### FEATURES

- Style: English Nostalgia
- Collection: 3Ring
- 30" (762mm) maximum centers from diverter to hand shower
- Hand shower hose length is 59" (1499mm)
- 1-1/2" (38mm) hole size for valves and diverter
- 1-1/8" (29mm) hole size for spout
- 1-3/8" (35mm) hole size for hand shower
- Integral check valves for backflow protection
- D5205 Deck Tub Spout, 3/4" Valves, K6560 Hand Shower, and K6005 Deck Bracket